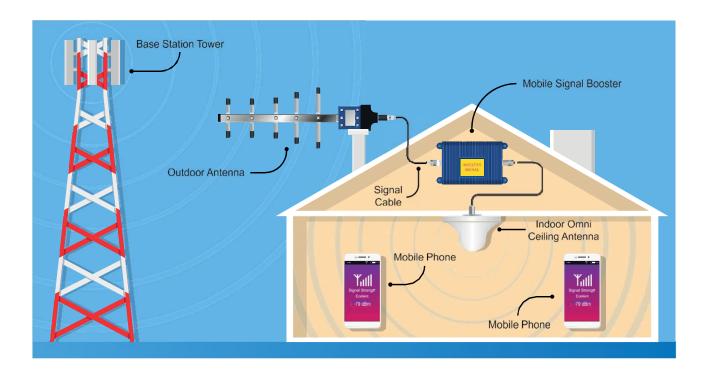

Cities are experiencing huge transformations in the form of high-rise buildings as well as huge infrastructures which prevent the smooth propagation of mobile signals to end-users and vice-versa.

In some semi-urban or rural areas, some homes are deprived of the mobile signal due to hills (as is the case with Freetown), trees, and forest parks, or simply because they find themselves at the edge of the signals from the Base Stations of the operators.

Aware of all these prevailing challenges which result in loss of revenue for the MNOs and frustration on the part of the end-users who are unable to make calls due to poor coverage Mobile Network Boosters aims to position itself as the partner of choice committed to ensuring seamless and ubiquitous network to end-users and by so doing improving the dwindling revenues of MNOs.

## Indoor and outdoor solutions

We offer In-Building Solutions (IBS) and Outdoor coverage solutions to MNOs and their endusers (corporates and individuals). Our end-to-end services enable 99.99% network availability and optimal Quality of Service (QoS) to end-users. Our core competences are: