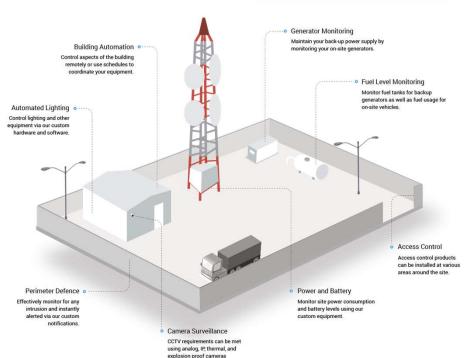

# Site Build & Managed Services

## **Site Survey And Soil Analysis**

This involves identifying the right site and making sure it has the soil bearing capacity to support the final structure.

## **Site Design Services**

Depending on the type of contract, we create a design based on site survey and soil analysis results or use the design provided by client.

# Implementation And Project Management

We implement the design once it is approved by the client. Implementation involves: Excavation of soil, earthing, rebar and

shuttering, concrete pour for tower foundations, backfilling, tower erection, fencing, equipment slabs, fencing, electrical work including solar and Gensets if any.

## **Passive Maintenance**

This involves ensuring there is 100% energy availability on site and looking after items such as Gensets, hybrid power solutions, tower rigidity, site cleanliness, fence and security.

## **Active Maintenance**

This involves looking after the network, ensuring 100% availability by keeping all telecoms components up and running.